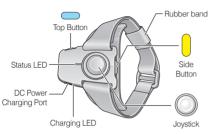

# Wristband Remote Quick Start Guide

[Wristband Remote]

[Hook and loop fasteners]

#### Wristband Remote Power On/Off

### Wristband Remote Headset Control

To control your headset using the Wristband Remote, please refer to your headset's User's Guide at <a href="https://www.sena.com">www.sena.com</a> for button operations on functions such as phone, music, and intercom.

# Wristband Remote Button Matching

| Wristband Remote | Handlebar Remote |
|------------------|------------------|
| Joystick         | Joystick         |
| Side Button      | Front Button     |
| Top Button       | Rear Button      |