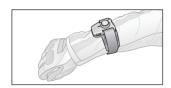

## Installation

#### Note:

After you wear the Wristband Remote, put the strap inside the rubber band.