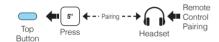

### Wristband Remote Headset Control

To control your headset using the Wristband Remote, please refer to your headset's User's Guide at <a href="https://www.sena.com">www.sena.com</a> for button operations on functions such as phone, music, and intercom.

# Wristband Remote - Headset Bluetooth Pairing

#### Note:

- You can control the headset using the Wristband Remote only after you pair them together.
- The Wristband Remote supports Sena headsets with Bluetooth 4.1.