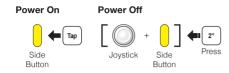

# Wristband Remote Quick Start Guide



[Wristband Remote]



[Hook and loop fasteners]

## Installation



#### Note:

After you wear the Wristband Remote, put the strap inside the rubber band.



#### Note:

You can use the included hook and loop fasteners to attach the Wristband Remote on your motorcycle. In this case, take off the straps.

#### Charging



## **Button Operation**

2



15.Jun.

#### Wristband Remote Power On/Off



### Wristband Remote Headset Control

To control your headset using the Wristband Remote, please refer to your headset's User's Guide at <a href="https://www.sena.com">www.sena.com</a> for button operations on functions such as phone, music, and intercom.

# Wristband Remote - Headset Bluetooth Pairing



#### Note:

- You can control the headset using the Wristband Remote only after you pair them together.
- The Wristband Remote supports Sena headsets with Bluetooth 4.1.

# Wristband Remote Button Matching

| Wristband Remote | Handlebar Remote |
|------------------|------------------|
| Joystick         | Joystick         |
| Side Button      | Front Button     |
| Top Button       | Rear Button      |

## Wristband Remote Factory Reset





Follow us on Facebook



www.senaheadsets.de