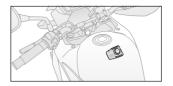

#### Note:

You can use the included hook and loop fasteners to attach the Wristband Remote on your motorcycle. In this case, take off the straps.