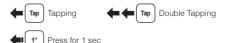

# Wristband Remote Quick Start Guide



[Wristband Remote]



[Hook and loop fasteners]

## Installation



#### Note:

After you wear the Wristband Remote, put the strap inside the rubber band.



#### Note:

You can use the included hook and loop fasteners to attach the Wristband Remote on your motorcycle. In this case, take off the straps.

#### Charging



## **Button Operation**

2



15.Jun.

#### Wristband Remote Power On/Off



### Wristband Remote Headset Control

To control your headset using the Wristband Remote, please refer to your headset's User's Guide at <a href="https://www.sena.com">www.sena.com</a> for button operations on functions such as phone, music, and intercom.

# Wristband Remote - Headset Bluetooth Pairing



#### Note:

- You can control the headset using the Wristband Remote only after you pair them together.
- The Wristband Remote supports Sena headsets with Bluetooth 4.1.

# Wristband Remote Button Matching

| Wristband Remote | Handlebar Remote |
|------------------|------------------|
| Joystick         | Joystick         |
| Side Button      | Front Button     |
| Top Button       | Rear Button      |

## Wristband Remote Factory Reset