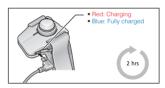

# Wristband Remote Quick Start Guide



[Wristband Remote]



[Hook and loop fasteners]

## Installation



#### Note:

After you wear the Wristband Remote, put the strap inside the rubber band.



#### Note:

You can use the included hook and loop fasteners to attach the Wristband Remote on your motorcycle. In this case, take off the straps.

#### Charging



## **Button Operation**

2



15.Jun.

#### Wristband Remote Power On/Off



### Wristband Remote Headset Control

To control your headset using the Wristband Remote, please refer to your headset's User's Guide at <a href="https://www.sena.com">www.sena.com</a> for button operations on functions such as phone, music, and intercom.

# Wristband Remote - Headset Bluetooth Pairing



#### Note:

- You can control the headset using the Wristband Remote only after you pair them together.
- The Wristband Remote supports Sena headsets with Bluetooth 4.1.

# Wristband Remote Button Matching

| Wristband Remote | Handlebar Remote |
|------------------|------------------|
| Joystick         | Joystick         |
| Side Button      | Front Button     |
| Top Button       | Rear Button      |

## Wri