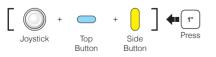

# Wristband Remote Button Matching

| Wristband Remote | Handlebar Remote |
|------------------|------------------|
| Joystick         | Joystick         |
| Side Button      | Front Button     |
| Top Button       | Rear Button      |