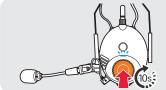

### Fault Reset

If the Tufftalk is not working properly for any reason, push the pin-hole reset button located below the left

the Phone Button for 10 seconds. Tap the Jog Dial. The headset automatically restores the default settings and turns off.