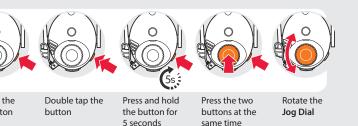

### Operating the Buttons

### Turning On/Off the Headset

Simultaneously press and hold the Jog Dial and the Phone Button for 1 second to turn on or off the headset.

### Turn on the headset and check the battery level via the Status LED.

Or, press and hold the **Jog Dial** and the **Phone Button** for 5 more seconds when the headset turns on. You will hear a triple beep and a voice prompt.