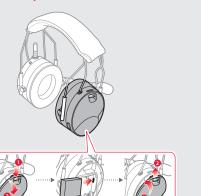

### Installing the Battery

### Fault Reset

If the Tufftalk is not working properly for any reason, push the pin-hole reset button located below the left

the Phone Button for 10 seconds. Tap the Jog Dial. The headset automatically restores the default settings and turns off.

### TUFFTALK-A0111

Factory Reset

2-way Radio Cable for Icom Twin-pin

2-way Radio Cable with an Open End