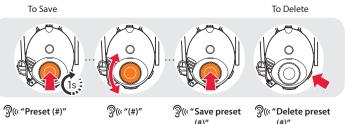

ls**







until you hear a beep until you hear a beep

### Making Calls Using the Phone Keypad





# Using Phone Features







# Listening to Music

You will hear a beep.

Using the Speed Dial

After Pairing.

Playing or Pausing Music















**Tracking Forward or Backward** 



### INTERCOM

### Pairing with Other Headsets







Follow the steps above to pair with two or more headsets.

# Using the Intercom



You can start or end a two-way intercom conversation with each

# **USEFUL FUNCTIONS**

### Turning On/Off the Ambient Mode



### Using the Built-in Two-way Radio



First, connect the two-way radio cable with the headset.

# Turning On/Off the FM Radio





You will hear a double beep sound.

(" "FM on" or "FM off"

Listening to Preset

# Saving or Deleting Stations



# **SETTING**



Method1) Using the headset



leaflet included in the package.

Method2) Using the Sena Device Manager

You will hear a double beep sound.

( "Configuration menu"

### Fault Reset

If the Tufftalk is not working properly for any reason, push the pin-hole reset button located below the left

the Phone Button for 10 seconds. Tap the Jog Dial. The headset automatically restores the default settings and turns off.



SENA

# **OPTIONAL CABLE ACCESSORIES**

**TROUBLESHOOTING** 

### TUFFTALK-A0110

Twin-pin Connector

2-way Radio Cable for Motorola Twin-pin Connector

### TUFFTALK-A0112

TUFFTALK-A0113

1. On your smartphone, download the Sena Smartphone App for Android 2-way Radio Cable for Motorola or iPhone from Google Play or App Store. Single-pin Connector Refer to www.s