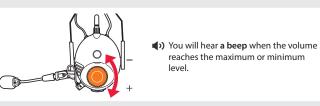

# **PREPARATION**

MIC Port -

# Knowing the Headset Layout





Charging LED

### Installing the Battery



### Replacing the Antenna



# **BASIC OPERATION**

### Operating the Buttons



### Turning On/Off the Headset



Simultaneously press and hold the Jog Dial and the Phone Button for 1 second to turn on or off the headset.

### Adjusting the Volume



### Checking the Battery Level



### Turn on the headset and check the battery level via the Status LED.



Or, press and hold the **Jog Dial** and the **Phone Button** for 5 more seconds when the headset turns on. You will hear a triple beep and a voice prompt.

### Charging the Battery



# **PAIRING**





இ( "Your headset is paired"

### After Pairing. **Answering Calls**







until you hear a beep until you hear a beep

### Making Calls Using the Phone Keypad





# Using Phone Features







# Listening to Music

You will hear a beep.

Using the Speed Dial

After Pairing.

Playing or Pausing Music















**Tracking Forward or Backward** 



### INTERCOM

### Pairing with Other Headsets







Follow the steps above to pair with two or more headsets.

# Using the Interco