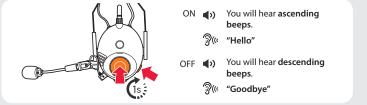

### Turning On/Off the Headset

Simultaneously press and hold the Jog Dial and the Phone Button for 1 second to turn on or off the headset.