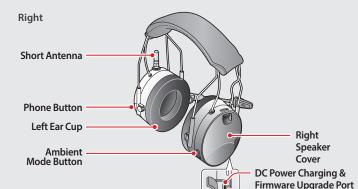

# Knowing the Headset Layout

Charging LED

### Replacing the Antenna

### Charging the Battery