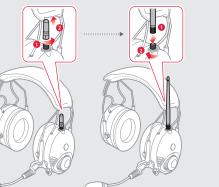

# **PREPARATION**

MIC Port -

# Knowing the Headset Layout





Charging LED

### Installing the Battery



### Replacing the Antenna



# **BASIC OPERATION**

### Operating the Buttons



### Turning On/Off the Headset



Simultaneously press and hold the Jog Dial and the Phone Button for 1 second to turn on or off the headset.

### Adjusting the Volume



### Checking the Battery Level



### Turn on the headset and check the battery level via the Status LED.



Or, press and hold the **Jog Dial** and the **Phone Button** for 5 more seconds when the headset turns on. You will hear a triple beep and a voice prompt.

### Charging the Battery



# **PAIRING**





இ( "Your headset is paired"

### After Pairing. **Answering Calls**







until you hear a beep until you hear a beep

### Making Calls Using the Phone Keypad





# Using Phone Features







# Listening to Music

You will hear a beep.

Using the Speed Dial

A