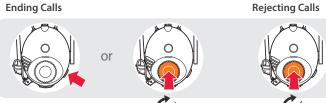

### After Pairing. **Answering Calls**

until you hear a beep until you hear a beep