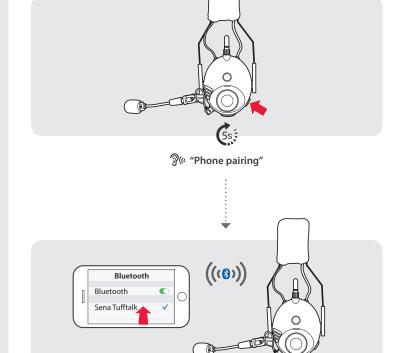

# **PREPARATION**

MIC Port -

# Knowing the Headset Layout





Charging LED

### Installing the Battery



### Replacing the Antenna



# **BASIC OPERATION**

### Operating the Buttons



### Turning On/Off the Headset



Simultaneously press and hold the Jog Dial and the Phone Button for 1 second to turn on or off the headset.

### Adjusting the Volume



### Checking the Battery Level



### Turn on the headset and check the battery level via the Status LED.



Or, press and hold the **Jog Dial** and the **Phone Button** for 5 more seconds when the headset turns on. You will hear a triple beep and a voice prompt.

### Charging the Battery



# **PAIRING**





இ( "Your headset is paired"

### After Pairing. **Answering Calls**







until you hear a beep until you hear a beep

### Making Calls Using the Phone Keypad





# Using Phone Features







# Listening to Music

You will hear a beep.

Using the Speed Dial

After Pairing.

Playing or Pausing Music















**Tracking Forward or Backward** 



### INTERCOM

### Pairing with Other Headsets







Follow the steps above to pair with two or more headsets.

# Using the Intercom



You can start or end a two-way intercom conversation with each

# **USEFUL FUNCTIONS**

### Turning On/Off the Ambient Mode



### Using the Built-in Two-way Radio



First, connect the two-way radio cable with the headset.

# Turning On/Off the FM Radio





You will hear a double beep sound.

(" "FM on"