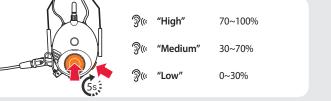

# **PREPARATION**

MIC Port -

# Knowing the Headset Layout





Charging LED

### Installing the Battery



### Replacing the Antenna



# **BASIC OPERATION**

### Operating the Buttons



### Turning On/Off the Headset



Simultaneously press and hold the Jog Dial and the Phone Button for 1 second to turn on or off the headset.

### Adjusting the Volume



### Checking the Battery Level



### Turn on the headset and check the battery level via the Status LED.



Or, press and hold the **Jog Dial** and the **Phone Button** for 5 more seconds when the headset turns on. You will hear a triple beep and a voice prompt.

### Charging the Battery



# **PAIRING**





இ( "Your headset is paired"

### After Pairing. **Answering Calls**







until you hear a beep until you hear a beep

### Making Calls Using the Phone Keypad





# Using Phone Features







# Listening to Music

You will hear a beep.

Using the Speed Dial

After Pairing.

Playing or Pausing Music















**Tracking Forward or Backward** 



### INTERCOM

### Pairing with Other Headsets







Follow the steps above to pair with two or more headsets.

# Using the Intercom



You can start or end a two-way intercom conversation with each

# **USEFUL FUNCTIONS**

### Turning On/O