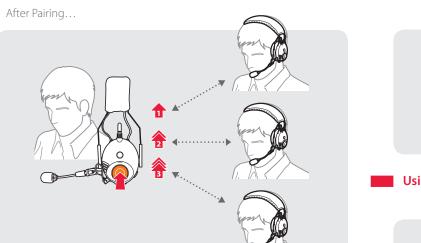

### After Pairing. **Answering Calls**

until you hear a beep until you hear a beep

# Using the Intercom

You can start or end a two-way intercom conversation with each