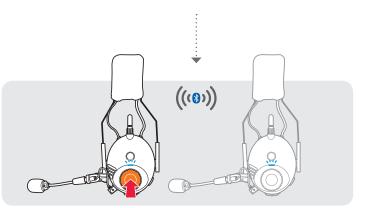

e Button for 1 second to turn on or off the headset.

### Adjusting the Volume



### Checking the Battery Level



### Turn on the headset and check the battery level via the Status LED.



Or, press and hold the **Jog Dial** and the **Phone Button** for 5 more seconds when the headset turns on. You will hear a triple beep and a voice prompt.

### Charging the Battery



# **PAIRING**





இ( "Your headset is paired"

### After Pairing. **Answering Calls**







until you hear a beep until you hear a beep

### Making Calls Using the Phone Keypad





# Using Phone Features







# Listening to Music

You will hear a beep.

Using the Speed Dial

After Pairing.

Playing or Pausing Music















**Tracking Forward or Backward** 



### INTERCOM

### Pairing with Other Headsets







Follow the steps above to pair with two or more headsets.

# Using the Intercom



You can start or end a two-way intercom conversation with each

# **USEFUL FUNCTIONS**

### Turning On/Off the Ambient Mode



### Using the Built-in Two-way Radio



First, connect the two-way radio cable with the headset.

# Turning On/Off the FM Radio





You will hear a double beep sound.

(" "FM on" or "FM off"

Listening to Preset

# Saving or Deleting Stations



# **SETTING**



Method1) Using the headset



leaflet included in the package.

Method2) Using the Sena Device Manager

You will hear a double beep sound.

( "Configuration menu"

### Fault Reset

If the Tufftalk is not working properly for any reason, push the pin-hole reset button located below the left

the Phone Button for 10 seconds.