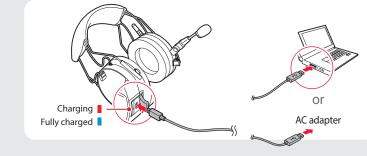

# **PREPARATION**

MIC Port -

# Knowing the Headset Layout





Charging LED

### Installing the Battery



### Replacing the Antenna



# **BASIC OPERATION**

### Operating the Buttons



### Turning On/Off the Headset



Simultaneously press and hold the Jog Dial and the Phone Button for 1 second to turn on or off the headset.

### Adjusting the Volume



### Checking the Battery Level



### Turn on the headset and check the battery level via the Status LED.



Or, press and hold the **Jog Dial** and the **Phone Button** for 5 more seconds when the headset turns on. You will hear a triple beep and a voice prompt.

### Charging the Battery



# **PAIRING**





இ( "Your headset is paired"

### After Pairing. **Answering Calls**







until you hear a beep until you hear a beep

### Making Calls Using the Phone Keypad





# Using Phone Features







# Listening to Music

You will hear a beep.

Using the Speed Dial

After Pairing.

Playing or Pausing Music















**Tracking Forward or Backward** 



### INTERCOM

### Pairing with Other Headsets







Follow the steps above to pair with two or more headsets.

# Using the Intercom



You can start or end a two-way intercom conversation with each

# **USEFUL FUNCTIONS**

### Turning On/Off the Ambient Mode



### Using the Built-in Two-way Radio



First, connect the two-way radio cable with the headset.

# Turning On/Off the FM Radio





You will hear a double beep