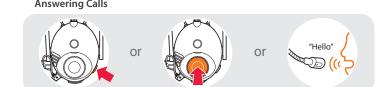

### After Pairing. **Answering Calls**

until you hear a beep until you hear a beep