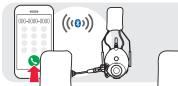

### TUFFTALK-A0112

TUFFTALK-A0113

1. On your smartphone, download the Sena Smartphone App for Android 2-way Radio Cable for Motorola or iPhone from Google Play or App Store. Single-pin Connector Refer to www.sena.com/headset-app/ for more details.

### 2. Pair your smartphone with the headset.

Method3) Using the Sena Smartphone App

3. Run the Sena Smartphone App. Swipe the screen to the right and tap **Settings** to configure the headset settings.