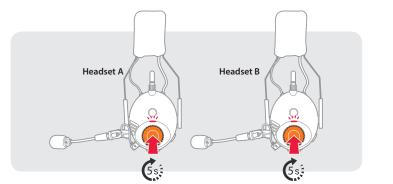

# **PAIRING**

இ( "Your headset is paired"

### Pairing with Other Headsets

Follow the steps above to pair with two or more headsets.