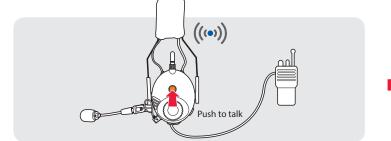

### Using the Built-in Two-way Radio

First, connect the two-way radio cable with the headset.