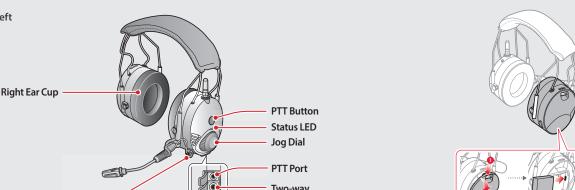

# Knowing the Headset Layout

Charging LED

### Operating the Buttons

### Turning On/Off the Headset

Simultaneously press and hold the Jog Dial and the Phone Button for 1 second to turn on or off the headset.

### Adjusting the Volume

### Checking the Battery Level

### Turn on the headset and check the battery level via the Status LED.

Or, press and hold the **Jog Dial** and the **Phone Button** for 5 more seconds when the headset turns on. You will hear a triple beep and a voice prompt.

### Using the Built-in Two-way Radio

First, connect the two-way radio cable with the headset.